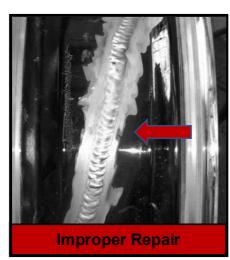

#### DAMAGE:

- Improper Repair
- Modification
- Mounting Damage
- Chemical Contamination
- Fire Damage
- Vandalism