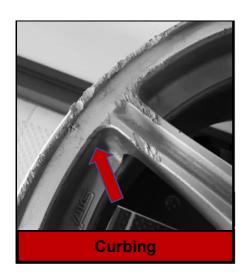

### **ROAD HAZARDS:**

- Curbing
- Bent
- Impact Damage
- Tire Ran Underinflated to Destruction