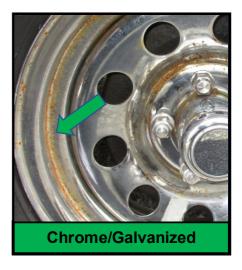

## PAINT (1-Year):

- Corrosion
- Clear Coat Pealing
- Chrome/Galvanized Corrosion