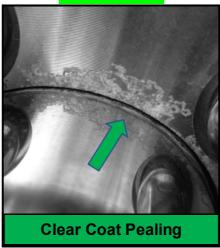

## PAINT (1-Year):

- Corrosion
- Clear Coat Pealing
- Chrome/Galvanized Corrosion