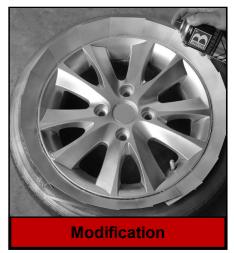

#### DAMAGE:

- Improper Repair
- Modification
- Mounting Damage
- Chemical Contamination
- Fire Damage
- Vandalism