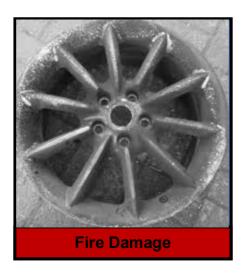

#### DAMAGE:

- Improper Repair
- Modification
- Mounting Damage
- Chemical Contamination
- Fire Damage
- Vandalism