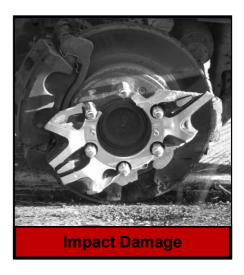

### **ROAD HAZARDS:**

- Curbing
- Bent
- Impact Damage
- Tire Ran Underinflated to Destruction