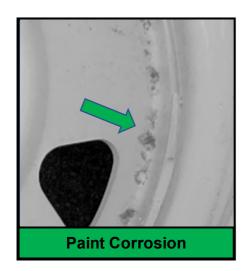

## PAINT (1-Year):

- Corrosion
- Clear Coat Pealing
- Chrome/Galvanized Corrosion