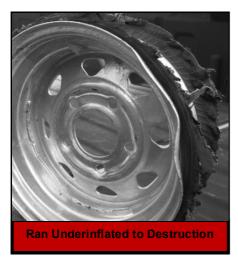

### **ROAD HAZARDS:**

- Curbing
- Bent
- Impact Damage
- Tire Ran Underinflated to Destruction