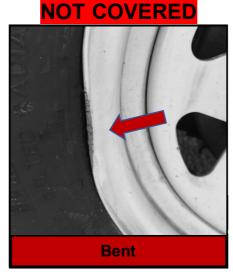

### **ROAD HAZARDS:**

- Curbing
- Bent
- Impact Damage
- Tire Ran Underinflated to Destruction