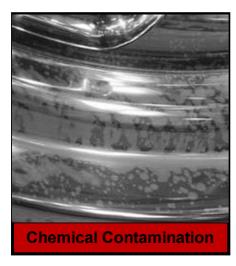

#### DAMAGE:

- Improper Repair
- Modification
- Mounting Damage
- Chemical Contamination
- Fire Damage
- Vandalism