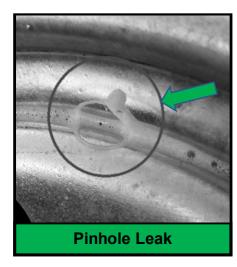

Wheel Warranty Conditions**



## **COVERED Warranty Conditions**

## PAINT (1-Year):

- Corrosion
- Clear Coat Pealing
- Chrome/Galvanized Corrosion

### **CONSTRUCTION:**

- Pinhole Leak
- Nonconforming Weld

### OTHER:

- Aluminum Lifetime Structural Warranty
  - Under intended use
- Steel 1-Year Structural Warranty
  - Under intended use

## **NOT COVERED Warranty Conditions**

### **ROAD HAZARDS:**

- Curbing
- Bent
- Impact Damage
- Tire Ran Underinflated to Destruction

#### DAMAGE:

- Improper Repair
- Modification
- Mounting Damage
- Chemical Contamination
- Fire Damage
- Vandalism

#### OTHER:

- Cannot Balance
- Over 1-year for appearance
- Over 1-year for steel structural
- Unit Damages (Fender, Structure, Cargo, etc.)



# **Wheel Warranty Conditions**



# **COVERED**















# **Wheel Warranty Conditions**