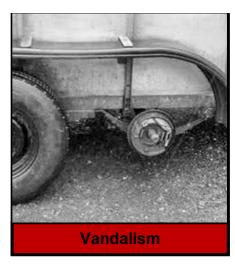

#### DAMAGE:

- Improper Repair
- Modification
- Mounting Damage
- Chemical Contamination
- Fire Damage
- Vandalism