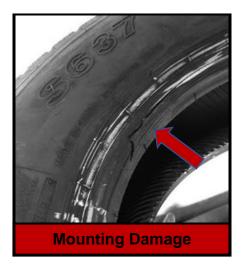

#### **DAMAGE:**

- Improper Repair
- Sealants/Fillers/Balancing Materials
- Modification of Tire (Grooving, Decorative Sidewall, etc)
- Mounting Damage
- Chemical Contamination
- Fire Damage
- Vandalism
- Bead Break
- Brake Skid
- Ran-Flat
- Fabric Fatigue/Zipper Break