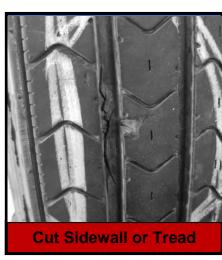

#### **ROAD HAZARDS:**

- Sidewall Cut
- Curbing (Sidewall or Shoulder)
- Bubble in Sidewall
- Puncture Beyond Repairable Limits
- Impact Break in Liner
- Impact Break Across Tread
- Cut Tread
- Ran Underinflated to Destruction