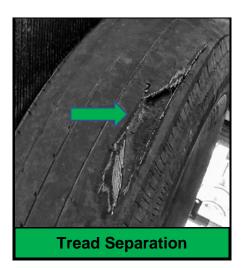

d Repairable Limits
- Impact Break in Liner
- Impact Break Across Tread
- Cut Tread
- Ran Underinflated to Destruction

#### **IRREGULAR WEAR:**

- Heel and Toe Wear
- Diagonal Wipe Wear
- Depressed Rib Wear
- Erosion Wear
- Fast Centerline Wear
- 360\* One-Side Shoulder Wear
- 360\* Both Side Shoulder Wear
- Hi-low Lug Wear

#### **DAMAGE:**

- Improper Repair
- Sealants/Fillers/Balancing Materials
- Modification of Tire (Grooving, Decorative Sidewall, etc)
- Mounting Damage
- Chemical Contamination
- Fire Damage
- Vandalism
- Bead Break
- Brake Skid
- Ran-Flat
- Fabric Fatigue/Zipper Break

#### OTHER:

- Vibration after the first 2/32nd of treadwear
- Weather Checking after 2 years
- Noise
- Beyond Warranty Age Limit
- Cannot Balance
- Unit Damages (Fender, Structure, Cargo, etc.)





























**Open Liner Splice**