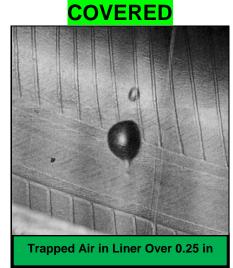

#### LINER:

- Trapped Air in Liner over 0.25 inch
- Liner Crack
- Thin Liner
- Open Liner Splice