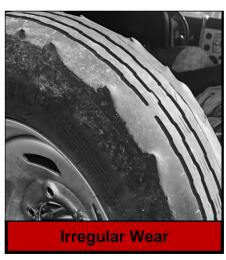

#### **IRREGULAR WEAR:**

- Heel and Toe Wear
- Diagonal Wipe Wear
- Depressed Rib Wear
- Erosion Wear
- Fast Centerline Wear
- 360\* One-Side Shoulder Wear
- 360\* Both Side Shoulder Wear
- Hi-low Lug Wear