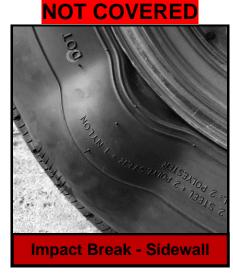

#### **ROAD HAZARDS:**

- Sidewall Cut
- Curbing (Sidewall or Shoulder)
- Bubble in Sidewall
- Puncture Beyond Repairable Limits
- Impact Break in Liner
- Impact Break Across Tread
- Cut Tread
- Ran Underinflated to Destruction