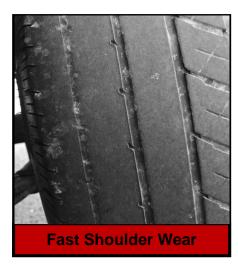

#### **IRREGULAR WEAR:**

- Heel and Toe Wear
- Diagonal Wipe Wear
- Depressed Rib Wear
- Erosion Wear
- Fast Centerline Wear
- 360\* One-Side Shoulder Wear
- 360\* Both Side Shoulder Wear
- Hi-low Lug Wear