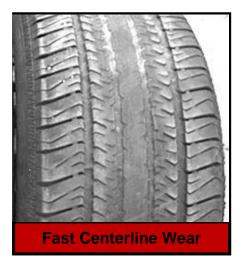

#### **IRREGULAR WEAR:**

- Heel and Toe Wear
- Diagonal Wipe Wear
- Depressed Rib Wear
- Erosion Wear
- Fast Centerline Wear
- 360\* One-Side Shoulder Wear
- 360\* Both Side Shoulder Wear
- Hi-low Lug Wear