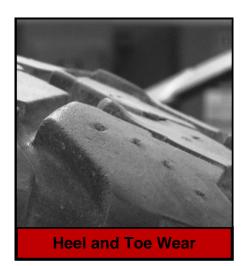

#### **IRREGULAR WEAR:**

- Heel and Toe Wear
- Diagonal Wipe Wear
- Depressed Rib Wear
- Erosion Wear
- Fast Centerline Wear
- 360\* One-Side Shoulder Wear
- 360\* Both Side Shoulder Wear
- Hi-low Lug Wear