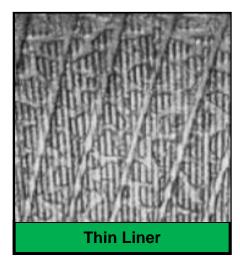

#### LINER:

- Trapped Air in Liner over 0.25 inch
- Liner Crack
- Thin Liner
- Open Liner Splice