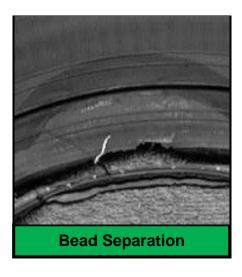

#### **BEAD:**

- Circumferential Bead Cracking
- Migrating Bead Wire
- Bead Area Separation