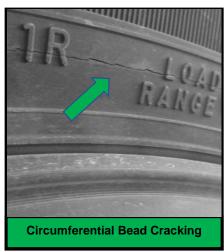

#### **BEAD:**

- Circumferential Bead Cracking
- Migrating Bead Wire
- Bead Area Separation