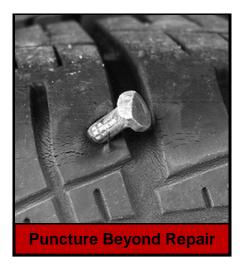

#### **ROAD HAZARDS:**

- Sidewall Cut
- Curbing (Sidewall or Shoulder)
- Bubble in Sidewall
- Puncture Beyond Repairable Limits
- Impact Break in Liner
- Impact Break Across Tread
- Cut Tread
- Ran Underinflated to Destruction