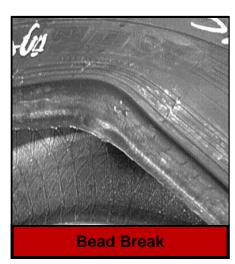

#### **DAMAGE:**

- Improper Repair
- Sealants/Fillers/Balancing Materials
- Modification of Tire (Grooving, Decorative Sidewall, etc)
- Mounting Damage
- Chemical Contamination
- Fire Damage
- Vandalism
- Bead Break
- Brake Skid
- Ran-Flat
- Fabric Fatigue/Zipper Break