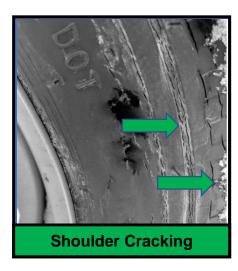

irable Limits
- Impact Break in Liner
- Impact Break Across Tread
- Cut Tread
- Ran Underinflated to Destruction

#### **IRREGULAR WEAR:**

- Heel and Toe Wear
- Diagonal Wipe Wear
- Depressed Rib Wear
- Erosion Wear
- Fast Centerline Wear
- 360\* One-Side Shoulder Wear
- 360\* Both Side Shoulder Wear
- Hi-low Lug Wear

#### **DAMAGE:**

- Improper Repair
- Sealants/Fillers/Balancing Materials
- Modification of Tire (Grooving, Decorative Sidewall, etc)
- Mounting Damage
- Chemical Contamination
- Fire Damage
- Vandalism
- Bead Break
- Brake Skid
- Ran-Flat
- Fabric Fatigue/Zipper Break

#### OTHER:

- Vibration after the first 2/32nd of treadwear
- Weather Checking after 2 years
- Noise
- Beyond Warranty Age Limit
- Cannot Balance
- Unit Damages (Fender, Structure, Cargo, etc.)





























**Open Liner Splice**