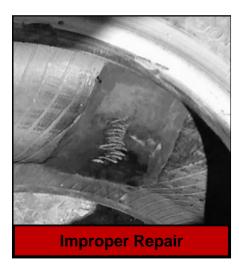

#### **DAMAGE:**

- Improper Repair
- Sealants/Fillers/Balancing Materials
- Modification of Tire (Grooving, Decorative Sidewall, etc)
- Mounting Damage
- Chemical Contamination
- Fire Damage
- Vandalism
- Bead Break
- Brake Skid
- Ran-Flat
- Fabric Fatigue/Zipper Break