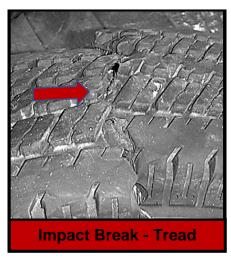

#### **ROAD HAZARDS:**

- Sidewall Cut
- Curbing (Sidewall or Shoulder)
- Bubble in Sidewall
- Puncture Beyond Repairable Limits
- Impact Break in Liner
- Impact Break Across Tread
- Cut Tread
- Ran Underinflated to Destruction