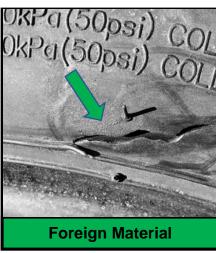

#### OTHER:

- Light/thin Rubber
- Foreign Material
- Vibration before the first 2/32nd of treadwear
- Weather Checking (2 years from date of purchase)