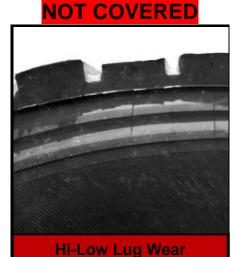

#### **IRREGULAR WEAR:**

- Heel and Toe Wear
- Diagonal Wipe Wear
- Depressed Rib Wear
- Erosion Wear
- Fast Centerline Wear
- 360\* One-Side Shoulder Wear
- 360\* Both Side Shoulder Wear
- Hi-low Lug Wear