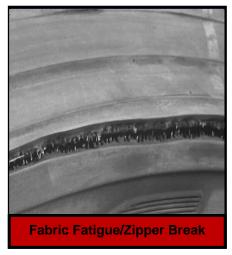

#### **DAMAGE:**

- Improper Repair
- Sealants/Fillers/Balancing Materials
- Modification of Tire (Grooving, Decorative Sidewall, etc)
- Mounting Damage
- Chemical Contamination
- Fire Damage
- Vandalism
- Bead Break
- Brake Skid
- Ran-Flat
- Fabric Fatigue/Zipper Break