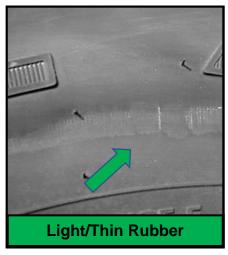

#### OTHER:

- Light/thin Rubber
- Foreign Material
- Vibration before the first 2/32nd of treadwear
- Weather Checking (2 years from date of purchase)