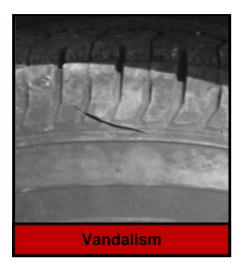

#### **DAMAGE:**

- Improper Repair
- Sealants/Fillers/Balancing Materials
- Modification of Tire (Grooving, Decorative Sidewall, etc)
- Mounting Damage
- Chemical Contamination
- Fire Damage
- Vandalism
- Bead Break
- Brake Skid
- Ran-Flat
- Fabric Fatigue/Zipper Break