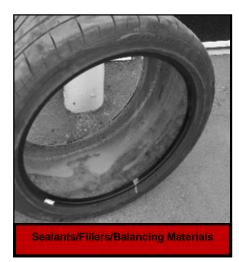

#### **DAMAGE:**

- Improper Repair
- Sealants/Fillers/Balancing Materials
- Modification of Tire (Grooving, Decorative Sidewall, etc)
- Mounting Damage
- Chemical Contamination
- Fire Damage
- Vandalism
- Bead Break
- Brake Skid
- Ran-Flat
- Fabric Fatigue/Zipper Break