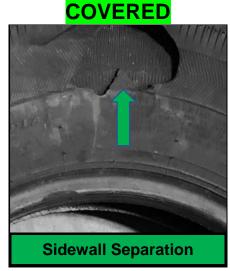

Repairable Limits
- Impact Break in Liner
- Impact Break Across Tread
- Cut Tread
- Ran Underinflated to Destruction

#### **IRREGULAR WEAR:**

- Heel and Toe Wear
- Diagonal Wipe Wear
- Depressed Rib Wear
- Erosion Wear
- Fast Centerline Wear
- 360\* One-Side Shoulder Wear
- 360\* Both Side Shoulder Wear
- Hi-low Lug Wear

#### **DAMAGE:**

- Improper Repair
- Sealants/Fillers/Balancing Materials
- Modification of Tire (Grooving, Decorative Sidewall, etc)
- Mounting Damage
- Chemical Contamination
- Fire Damage
- Vandalism
- Bead Break
- Brake Skid
- Ran-Flat
- Fabric Fatigue/Zipper Break

#### OTHER:

- Vibration after the first 2/32nd of treadwear
- Weather Checking after 2 years
- Noise
- Beyond Warranty Age Limit
- Cannot Balance
- Unit Damages (Fender, Structure, Cargo, etc.)





























**Open Liner Splice**