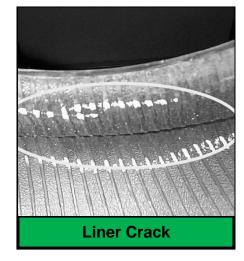

#### LINER:

- Trapped Air in Liner over 0.25 inch
- Liner Crack
- Thin Liner
- Open Liner Splice