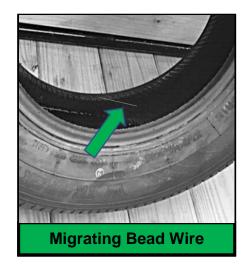

#### **BEAD:**

- Circumferential Bead Cracking
- Migrating Bead Wire
- Bead Area Separation