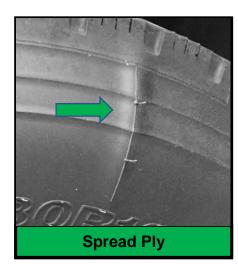

able Limits
- Impact Break in Liner
- Impact Break Across Tread
- Cut Tread
- Ran Underinflated to Destruction

#### **IRREGULAR WEAR:**

- Heel and Toe Wear
- Diagonal Wipe Wear
- Depressed Rib Wear
- Erosion Wear
- Fast Centerline Wear
- 360\* One-Side Shoulder Wear
- 360\* Both Side Shoulder Wear
- Hi-low Lug Wear

#### **DAMAGE:**

- Improper Repair
- Sealants/Fillers/Balancing Materials
- Modification of Tire (Grooving, Decorative Sidewall, etc)
- Mounting Damage
- Chemical Contamination
- Fire Damage
- Vandalism
- Bead Break
- Brake Skid
- Ran-Flat
- Fabric Fatigue/Zipper Break

#### OTHER:

- Vibration after the first 2/32nd of treadwear
- Weather Checking after 2 years
- Noise
- Beyond Warranty Age Limit
- Cannot Balance
- Unit Damages (Fender, Structure, Cargo, etc.)





























**Open Liner Splice**