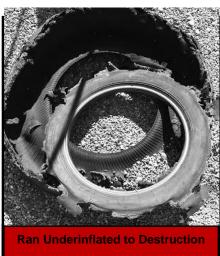

#### **ROAD HAZARDS:**

- Sidewall Cut
- Curbing (Sidewall or Shoulder)
- Bubble in Sidewall
- Puncture Beyond Repairable Limits
- Impact Break in Liner
- Impact Break Across Tread
- Cut Tread
- Ran Underinflated to Destruction