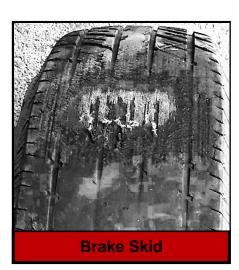

#### **DAMAGE:**

- Improper Repair
- Sealants/Fillers/Balancing Materials
- Modification of Tire (Grooving, Decorative Sidewall, etc)
- Mounting Damage
- Chemical Contamination
- Fire Damage
- Vandalism
- Bead Break
- Brake Skid
- Ran-Flat
- Fabric Fatigue/Zipper Break