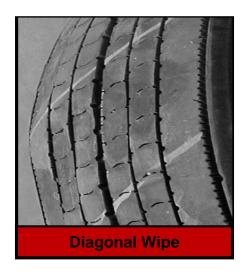

#### **IRREGULAR WEAR:**

- Heel and Toe Wear
- Diagonal Wipe Wear
- Depressed Rib Wear
- Erosion Wear
- Fast Centerline Wear
- 360\* One-Side Shoulder Wear
- 360\* Both Side Shoulder Wear
- Hi-low Lug Wear